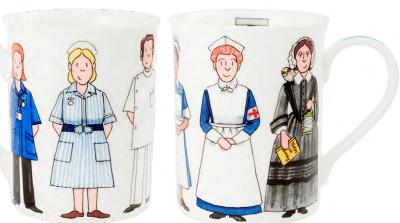

#### Nursing Mug

English fine bone china Hand made in Stoke-on-Trent using traditional methods Height 9.5 cm (3.75") Capacity 290 ml (9.8 US fl.oz)