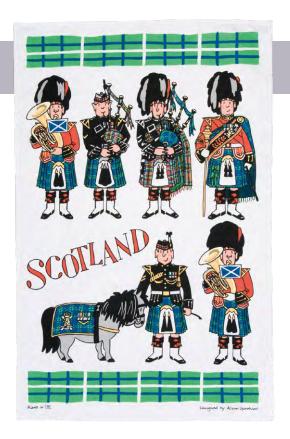

#### **Scottish Drum** Major Bookmark

Magnetic bookmark that folds over page Comes with header with euroslot 10.5 cm x 4.5 cm (4 x 1.75")

BMMSCOT04

Scottish Tea Towel

74 x 48 cm (29 x 19")

100% cotton