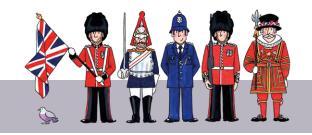

## London Figures Collection

#### **London Figures Mug**

Fine bone china Handmade in Stoke-on-Trent using traditional methods Height 8.9 cm (3.5") Capacity 350 ml (12 US fl.oz)

ML03