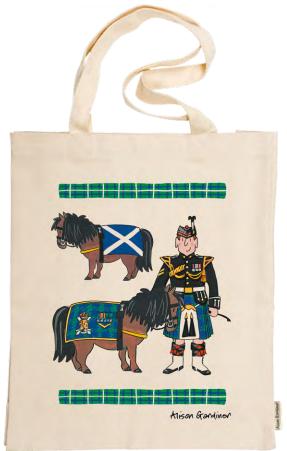

#### Scottish Tote Bag

100% cotton Handmade in the UK Gussetted 32 x 40 x 11.5 cm (12.6 x 15.75 x 4.5")

TBSCOT01