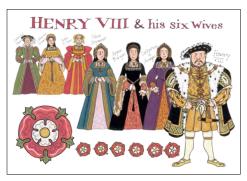

#### Henry VIII Mug

Fine bone china Handmade in Stoke-on-Trent using traditional methods Height 8.9 cm (3.5") Capacity 350 ml (11.8 US fl.oz)

MH01