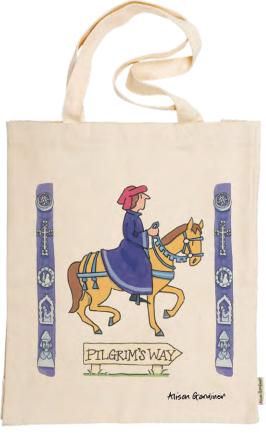

hods Height 9.5 cm (3.75") Capacity 220 ml (7.4 US fl.oz)

#### MCHOR01



#### Chorister Mini Notebook

Wire bound 70 leaves white 120gsm paper 10.5 cm x 10.5 cm (4.1 x 4.1")

#### MNCHOR01



#### Chorister Fridge Magnet

6.5 x 9 cm (2.5 x 3.5") (Jumbo-sized)

FMCHOR01



#### **Chorister Coaster**

5mm cork backing 10 x 10 cm (4 x 4")

COCHOR01



#### Chorister Tea Towel

48 x 74 cm (19 x 29") 100% cotton Printed in England

TTCHOR01





#### Chorister Bookmark

Magnetic bookmark that folds over page Comes with header with euroslot 10.5 cm x 4.5 cm

BMMCHOR01

#### CATHEDRAL COLLECTION

## Pilgrims Collection



## Pilgrims Tea Artisan blended tea

Fine bone china Hand made in Stoke-on-Trent using traditional methods Height 9.5 cm (3.75") Capacity 290 ml (9.8 US fl.oz)

#### MPILG01





## Pilgrims Tote Bag

25 Tea Bags

25 teabags in tin caddy designed by Alison

Alison Gardiner's TEA COLLECTION

TCNPILG01

100% cotton Handmade in the UK Gussetted 32 x 40 x 11.5 cm (12.6 x 15.75 x 4.5")

TBPILG01





Pilgrim on Horseback Fridge Magnet

6.5 cm x 6.5 cm (2.5 x 2.5") **FMSPILG02** 



#### Pilgrims Fridge Magnet

9 cm x 6.5 cm (3.5 x 2.5") (Jumbo-sized) **FMPILG01** 



#### Pilgrims Coaster

5mm cork backing 10 cm x 10 cm (4 x 4")

COPILG01



Notes & Ideas

#### Pilgrims Mini Notebook

Wire bound 70 leaves white 120gsm paper 10.5 cm x 10.5 cm (4.1 x 4.1")

MNPILG01



#### Pilgrims Tea Towel

74 x 48 cm (29 x 19") 100% Cotton

TTPILG01



#### Pilgrims Magnetic Bookmark

Magnetic bookmark that folds over page Comes with header with euroslot 10.5 cm x 4.5 cm (4 x 1.75