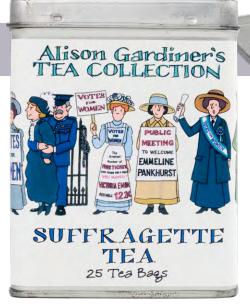

#### Suffragette Tea

Artisan blended tea 25 teabags in tincaddy designed by Alison

TCNSUFF01

EMMELINE PANKHURST