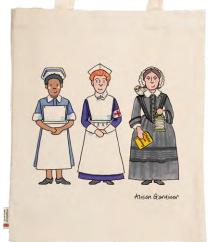

#### Suffragette Poster

A3 size 42 x 29.7 cm (16.5 x 11.7") 400gsm silk art board

POSUFF01

100% cotton Handmade in the UK Gussetted 32 x 40 x 11.5 cm (12.6 x 15.75 x 4.5")

TBSUFF01