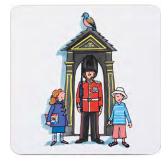

#### Coasters

5mm cork backing / 10 cm x 10 cm (4 x 4")

**London Figures** 

Coaster

COL03

**London Bus** Coaster

COL06

London Guardsman

## Fridge Magnets 9 cm x 6.5 cm (3.5 x 2.5") (Jumbo-sized)

Tower of London Fridge Magnet

FML01

St. Paul's Cathedral Fridge Magnet

FML02

Big Ben Fridge Magnet

FML05

London Guardsman Fridge Magnet

FML07

**London Cycling Girl** Fridge Magnet

FML08

**London Figures** Fridge Magnet

FML03

**London Figures** 

(12.6 x 15.75 x 4.5")

Tote Bag 100% cotton Handmade in the UK