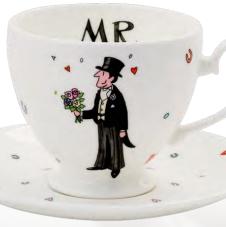

#### Groom Tea Cup and Saucer

Fine bone china Hand made in Stoke-on-Trent using traditional methods Height 7.5 cm (3")

#### **TCUP WEDG**

Here is a selection of products from our Christmas catalogue.