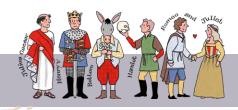

#### Shakespeare Characters Mug

Fine bone china Handmade in Stoke-on-Trent using traditional methods Height 9.5 cm (3.75") Capacity 290 ml (9.8 US fl.oz)

MSC01