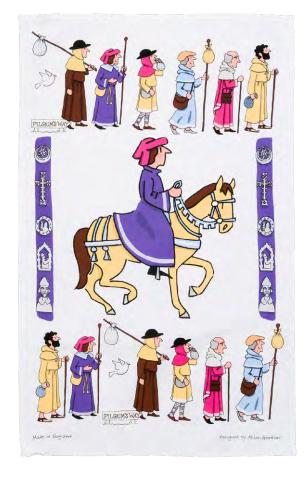

## Pilgrims Collection

## Pilgrims Tote Bag

25 Tea Bags

25 teabags in tin caddy designed by Alison

Alison Gardiner's TEA COLLECTION

TCNPILG01

100% cotton Handmade in the UK Gussetted 32 x 40 x 11.5 cm (12.6 x 15.75 x 4.5")

TBPILG01