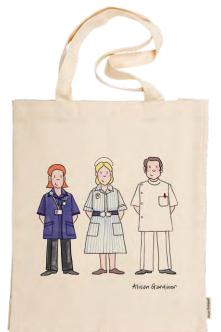

#### **Nursing Tote Bag**

100% cotton Handmade in the UK Gussetted 32 x 40 x 11.5 cm (12.6 x 15.75 x 4.5")

TBNUR01