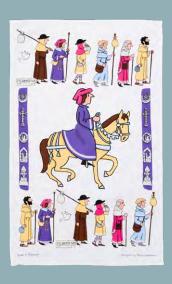

## Everyday Range 2021



















Welcome to our everyday catalogue, featuring Alison Gardiner's range of gift products. We are delighted to present our collection to you, including our bestsellers and brand new products.

Alison Gardiner is a Southsea based illustrator with a well-loved range of giftware. She is best known for her fine bone china mugs, which are made using traditional methods in Stoke-on -Trent – the heart of the English potteries. Her distinctive illustrations, with British Heritage and Cathedral themes, make wonderful gifts. The range now includes mugs, tea towels, tote bags, notebooks, magnets and bookmarks.



## Nursing Collection



#### Nursing Mug

English fine bone china Hand made in Stoke-on-Trent using traditional methods Height 9.5 cm (3.75") Capacity 290 ml (9.8 US fl.oz)

#### MNUR01