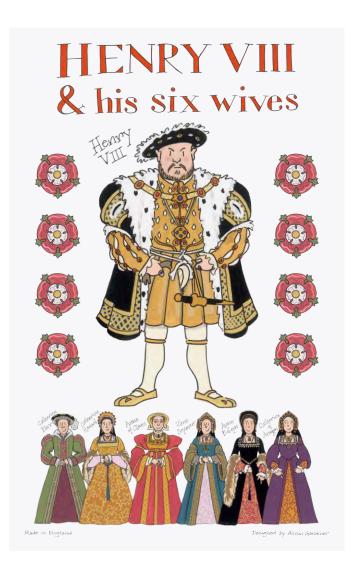

#### Henry VIII Mini Notebook

Wirebound 70 leaves white 120gsm paper 10.5 cm x 10.5 cm (4.1 x 4.1")

MNH01



#### Henry VIII Tote Bag

HENRY VIII

100% cotton Handmade in the UK Gussetted 32 x 40 x 11.5 cm (12.6 x 15.75 x 4.5")

TBH01





#### Henry VIII Postcard

Space for message and address on back 15 cm x 10.5 cm (5.9 x 4.1")

PCLH01



#### Henry VIII Bookmark

Magnetic bookmark that folds over page Comes with header with euroslot 10.5 cm x 4.5 cm (4 x 1.75")

#### BMMH01





Henry VIII Fridge Magnet

6.5 x 9 cm (2.5 x 2.5") (Jumbo-sized) **FMH01** 



Henry VIII Coaster

5mm cork backing 10 x 10 cm (4 x 4")

COH01



Henry VIII Panoramic Fridge Magnet

12.7 x 4.1 cm (5 x 1.6")

FMPH01

#### Henry VIII Tea Towel

74 x 48 cm (29 x 19") 100% cotton Printed in England

TTH01



## London Figures Collection





#### London Figures Tea

25 teabags in tin caddy designed by Alison 7.5 x 9.5 x 7.5 cm (3 x 4 x 3")

Mison Gardiner's

TCNL03

#### **London Figures Mug**

Fine bone china Handmade in Stoke-on-Trent using traditional methods Height 8.9 cm (3.5") Capacity 350 ml (12 US fl.oz)

ML03



#### **London Figures** Tea Towel

74 x 48 cm (29 x 19") 100% Cotton Printed in England TTL03



#### London Figures Mini Notebook

Wire bound 70 leaves white 120gsm paper 10.5 cm x 10.5 cm (4.1 x 4.1")

MNL03

#### Coasters

5mm cork backing / 10 cm x 10 cm (4 x 4")



**London Figures** 

Coaster

COL03



**London Bus** Coaster

COL06



London Guardsman

Coaster

COL07



**London Sightseeing Bus** 

Coaster

COL09



## Fridge Magnets 9 cm x 6.5 cm (3.5 x 2.5") (Jumbo-s