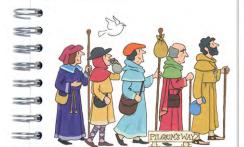

## Pilgrims Collection

#### Pilgrims Mini Notebook

Wire bound 70 leaves white 120gsm paper 10.5 cm x 10.5 cm (4.1 x 4.1")

MNPILG01