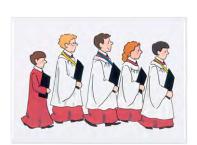

## Cathedral Procession Collection

#### Cathedral Procession Mug

Fine bone china Hand made in Stoke-on-Trent using traditional methods Height 9.5 cm (3.75") Capacity 290 ml (9.8 US fl.oz)