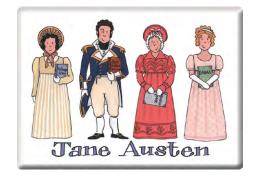

bookmark that







#### Suffragette Tea

Artisan blended tea 25 teabags in tincaddy designed by Alison

TCNSUFF01



EMMELINE PANKHURST

#### Suffragette Fridge Magnet

9 cm x 6.5 cm (3.5 x 2.5")

FMSUFF01





#### Suffragette Mini Notebook

Wirebound 70 leaves white 120gsm paper 10.5 cm x 10.5 cm (4.1 x 4.1")

MNSUFF01



#### Suffragette Poster

A3 size 42 x 29.7 cm (16.5 x 11.7") 400gsm silk art board

POSUFF01



100% cotton Handmade in the UK Gussetted 32 x 40 x 11.5 cm (12.6 x 15.75 x 4.5")

TBSUFF01



## Jane Austen Collection



Jane Austen





## Jane Austen Tote Bag

100% cotton Handmade in the UK Gussetted 32 x 40 x 11.5 cm (12.6 x 15.75 x 4.5")





# Tane Austen

#### Jane Austen Mini Notebook

Wirebound 70 leaves white 120gsm paper 10.5 cm x 10.5 cm (4.1 x 4.1") MNJA01



#### Jane Austen Fridge Magnet

9 cm x 6.5 cm (3.5 x 2.5") (Jumbo-sized) FMJA01

#### Jane Austen Bookmark

Magnetic bookmark that folds over page Comes with header with euroslot 10.5 cm x 4.5 cm

Persuasion Emma

(4 x 1.75") BMMJA01



## Tane Austen Made in the UK



Tane Austen

5mm cork backing 10 x 10 cm (4 x 4")

COJA01

## Jane Austen Tea Towel 74 x 48 cm (29 x 19") 100% cotton

TTJA01

Printed in England



Every purchase supports the vital care and conservation of the Shakespeare Houses and Collections.

### Shakespeare Characters Collection





#### Shakespeare Characters Tote Bag

100% cotton Handmade in the UK Gussetted  $32 \times 40 \times 11.5$  cm (12.6 x 15.75 x 4.5")

TBSC01



#### Shakespeare Characters Mug

Fine bone china Handmade in Stoke-on-Trent using traditiona