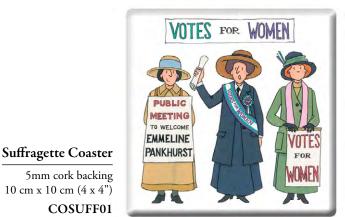

## Suffragettes Collection

## FOR

Alison created a new range in 2018 celebrating the Suffragette Movement which was successful in winning women the right to vote. Women in the UK were first able to vote in 1918 followed by the USA in 1920.