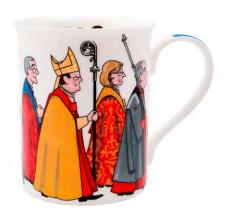

#### Cathedral Procession Mug

Fine bone china Hand made in Stoke-on-Trent using traditional methods Height 9.5 cm (3.75") Capacity 290 ml (9.8 US fl.oz)