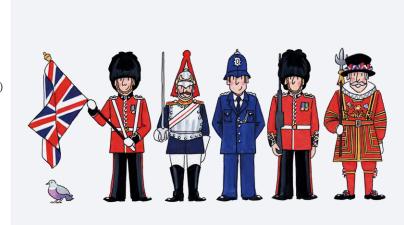

e Comes with header with euroslot 10.5 cm x 4.5 cm (4 x 1.75")

#### BMMH01





Henry VIII Fridge Magnet

6.5 x 9 cm (2.5 x 2.5") (Jumbo-sized) **FMH01** 



Henry VIII Coaster

5mm cork backing 10 x 10 cm (4 x 4")

COH01



Henry VIII Panoramic Fridge Magnet

12.7 x 4.1 cm (5 x 1.6")

FMPH01

#### Henry VIII Tea Towel

74 x 48 cm (29 x 19") 100% cotton Printed in England

TTH01



## London Figures Collection





#### London Figures Tea

25 teabags in tin caddy designed by Alison 7.5 x 9.5 x 7.5 cm (3 x 4 x 3")

Mison Gardiner's

TCNL03

#### **London Figures Mug**

Fine bone china Handmade in Stoke-on-Trent using traditional methods Height 8.9 cm (3.5") Capacity 350 ml (12 US fl.oz)

ML03



#### **London Figures** Tea Towel

74 x 48 cm (29 x 19") 100% Cotton Printed in England TTL03



#### London Figures Mini Notebook

Wire bound 70 leaves white 120gsm paper 10.5 cm x 10.5 cm (4.1 x 4.1")

MNL03

#### Coasters

5mm cork backing / 10 cm x 10 cm (4 x 4")



**London Figures** 

Coaster

COL03



**London Bus** Coaster

COL06



London Guardsman

Coaster

COL07



**London Sightseeing Bus** 

Coaster

COL09



## Fridge Magnets 9 cm x 6.5 cm (3.5 x 2.5") (Jumbo-sized)



Tower of London Fridge Magnet

FML01



St. Paul's Cathedral Fridge Magnet

FML02



Big Ben Fridge Magnet

FML05



London Guardsman Fridge Magnet

FML07



**London Cycling Girl** Fridge Magnet

FML08



**London Figures** Fridge Magnet

FML03

**London Figures** 

(12.6 x 15.75 x 4.5")

Tote Bag 100% cotton Handmade in the UK

Gussetted 32 x 40 x 11.5 cm

TBL03



**Tower Bridge** Fridge Magnet

FML04