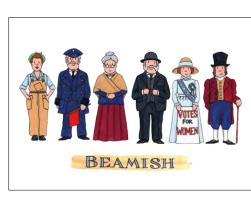

## Suffragettes Collection

## FOR

Alison created a new range in 2018 celebrating the Suffragette Movement which was successful in winning women the right to vote. Women in the UK were first able to vote in 1918 followed by the USA in 1920.

#### Suffragette Mug

English fine bone china Hand made in Stoke-on-Trent using traditional methods Height 9.5 cm (3.75") Capacity 290 ml (9.8 US fl.oz)

MSUFF01