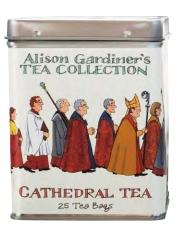

#### Cathedral Procession Cathedral Tea

Artisan blended tea 25 teabags in tin caddy designed by Alison

#### TCNCP01