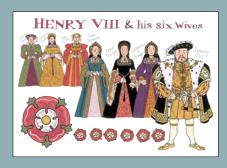

## Henry VIII Collection

#### Henry VIII Mug

Fine bone china Handmade in Stoke-on-Trent using traditional methods Height 8.9 cm (3.5") Capacity 350 ml (11.8 US fl.oz)

MH01