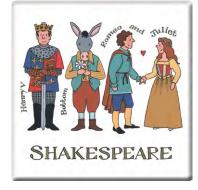

### Shakespeare Characters Collection

#### **Shakespeare Characters Coaster**

5mm cork backing 10 x 10 cm (4 x 4")

COSC01