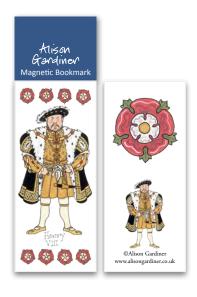

#### Henry VIII Bookmark

Magnetic bookmark that folds over page Comes with header with euroslot 10.5 cm x 4.5 cm (4 x 1.75")

#### BMMH01

Henry VIII Fridge Magnet

6.5 x 9 cm (2.5 x 2.5") (Jumbo-sized) **FMH01** 

Henry VIII Coaster

5mm cork backing 10 x 10 cm (4 x 4")

COH01

Henry VIII Panoramic Fridge Magnet

12.7 x 4.1 cm (5 x 1.6")