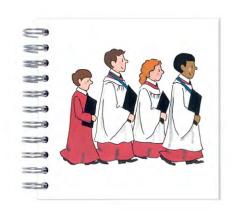

## Cathedral Procession Collection

#### Cathedral Procession Mug

Fine bone china Hand made in Stoke-on-Trent using traditional methods Height 9.5 cm (3.75") Capacity 290 ml (9.8 US fl.oz)