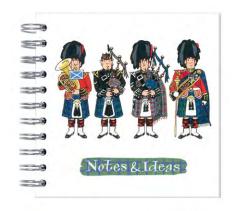

#### Scottish Pipers Mini Notebook

Wirebound 70 leaves white 120gsm paper 10.5 cm x 10.5 cm (4.1 x 4.1") MNSCOT01