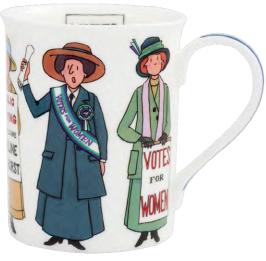

#### Suffragette Mug

English fine bone china Hand made in Stoke-on-Trent using traditional methods Height 9.5 cm (3.75") Capacity 290 ml (9.8 US fl.oz)

MSUFF01