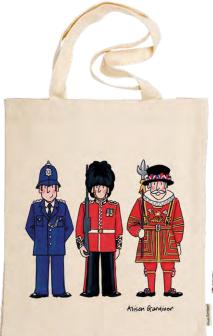

cm (4.1 x 4.1")

MNL03

#### Coasters

5mm cork backing / 10 cm x 10 cm (4 x 4")



**London Figures** 

Coaster

COL03



**London Bus** Coaster

COL06



London Guardsman

Coaster

COL07



**London Sightseeing Bus** 

Coaster

COL09



## Fridge Magnets 9 cm x 6.5 cm (3.5 x 2.5") (Jumbo-sized)



Tower of London Fridge Magnet

FML01



St. Paul's Cathedral Fridge Magnet

FML02



Big Ben Fridge Magnet

FML05



London Guardsman Fridge Magnet

FML07



**London Cycling Girl** Fridge Magnet

FML08



**London Figures** Fridge Magnet

FML03

**London Figures** 

(12.6 x 15.75 x 4.5")

Tote Bag 100% cotton Handmade in the UK

Gussetted 32 x 40 x 11.5 cm

TBL03



**Tower Bridge** Fridge Magnet

FML04



**London Bus** Fridge Magnet

FML06



**London Sightseeing Bus** Fridge Magnet

FML09







#### London Figures Bookmark

Magnetic bookmark that folds over page Comes with header with euroslot 10.5 cm x 4.5 cm

(4 x 1.75")

BMML03

## Scotland Collection





#### Scottish Pipers Mug

Fine bone china Hand made in Stoke-on-Trent using traditional methods Height 8.9 cm (3.5") Capacity 350 ml (11.8 US fl.oz)

MSCOT01



#### Scottish Pipers Fridge Magnet

9 cm x 6.5 cm (3.5 x 2.5") (Jumbo-sized)

FMSCOT01



#### Scottish Pony Fridge Magnet

6.5 cm x 6.5 cm (2.5 x 2.5")

FMSSCOT02



#### Scottish Piper **Bookmark**

Magnetic bookmark that folds over page Comes with header with euroslot 10.5 cm x 4.5 cm (4 x 1.75")

BMMSCOT03





#### **Scottish Drum** Major Bookmark

Magnetic bookmark that folds over page Comes with header with euroslot 10.5 cm x 4.5 cm (4 x 1.75")

BMMSCOT0