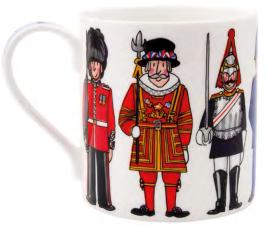

#### **London Figures Mug**

Fine bone china Handmade in Stoke-on-Trent using traditional methods Height 8.9 cm (3.5") Capacity 350 ml (12 US fl.oz)

ML03