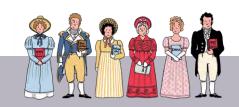

## Jane Austen Collection

Jane Austen

## Jane Austen Tote Bag

100% cotton Handmade in the UK Gussetted 32 x 40 x 11.5 cm (12.6 x 15.75 x 4.5")