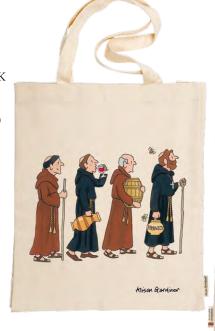

## Monks Collection

Fine bone china Hand made in Stoke-on-Trent using traditional methods Height 9.5 cm (3.75") Capacity 290 ml (9.8 US fl.oz)

#### Monks Tote Bag

100% cotton Handmade in the UK Gussetted 32 x 40 x 11.5 cm (12.6 x 15.75 x 4.5")

TBMONK01