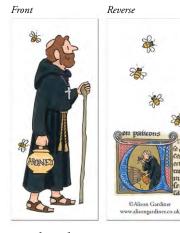

#### Monk with Honey Magnetic Bookmark

Magnetic bookmark that folds over page Comes with header with euroslot 10.5 cm x 4.5 cm (4 x 1.75")

BMMMONK03

Monks Illumination Paper Weight

Comes with black presentation box 6 x 6 x 3 cm (2.4 x 2.4 x 1.2")