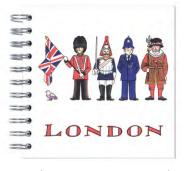

#### London Figures Mini Notebook

Wire bound 70 leaves white 120gsm paper 10.5 cm x 10.5 cm (4.1 x 4.1")

MNL03