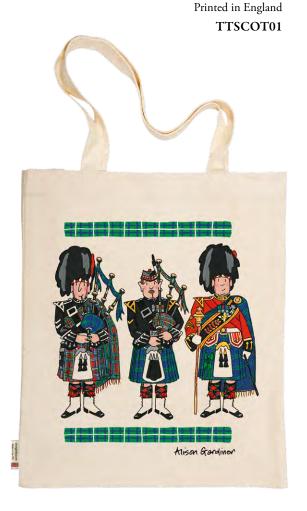

#### Scottish Tote Bag

100% cotton Handmade in the UK Gussetted 32 x 40 x 11.5 cm (12.6 x 15.75 x 4.5")

TBSCOT01