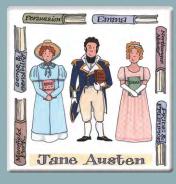

#### Jane Austen Bookmark

Magnetic bookmark that folds over page Comes with header with euroslot 10.5 cm x 4.5 cm

Persuasion Emma

(4 x 1.75") BMMJA01