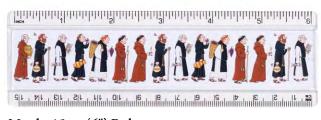

#### Monks 15cm (6") Ruler

Transparent.

Panel on back identifies different Orders of Monks

RSMONK01