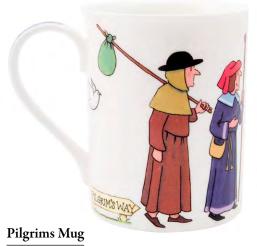

paper 10.5 cm x 10.5 cm (4.1 x 4.1")

MNCP01

## Chorister Collection









#### **Chorister Mug**

English fine bone china Hand made in Stoke-on-Trent using traditional methods Height 9.5 cm (3.75") Capacity 220 ml (7.4 US fl.oz)

#### MCHOR01



#### Chorister Mini Notebook

Wire bound 70 leaves white 120gsm paper 10.5 cm x 10.5 cm (4.1 x 4.1")

#### MNCHOR01



#### Chorister Fridge Magnet

6.5 x 9 cm (2.5 x 3.5") (Jumbo-sized)

FMCHOR01



#### **Chorister Coaster**

5mm cork backing 10 x 10 cm (4 x 4")

COCHOR01



#### Chorister Tea Towel

48 x 74 cm (19 x 29") 100% cotton Printed in England

TTCHOR01





#### Chorister Bookmark

Magnetic bookmark that folds over page Comes with header with euroslot 10.5 cm x 4.5 cm

BMMCHOR01

#### CATHEDRAL COLLECTION

## Pilgrims Collection



## Pilgrims Tea Artisan blended tea

Fine bone china Hand made in Stoke-on-Trent using traditional methods Height 9.5 cm (3.75") Capacity 290 ml (9.8 US fl.oz)

#### MPILG01





## Pilgrims Tote Bag

25 Tea Bags

25 teabags in tin caddy designed by Alison

Alison Gardiner's TEA COLLECTION

TCNPILG01

100% cotton Handmade in the UK Gussetted 32 x 40 x 11.5 cm (12.6 x 15.75 x 4.5")

TBPILG01





Pilgrim on Horseback Fridge Magnet

6.5 cm x 6.5 cm (2.5 x 2.5") **FMSPILG02** 



#### Pilgrims Fridge Magnet

9 cm x 6.5 cm (3.5 x 2.5") (Jumbo-sized) **FMPILG01** 



#### Pilgrims Coaster

5mm cork backing 10 cm x 10 cm (4 x 4")

COPILG01



Notes & Ideas

#### Pilgrims Mini Notebook

Wire bound 70 leaves white 120gsm paper 10.5 cm x 10.5 cm (4.1 x 4.1")

MNPILG01



#### Pilgrims Tea Towel