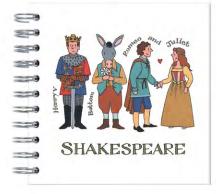

### Shakespeare Characters Collection

#### Shakespeare Characters Tote Bag

100% cotton Handmade in the UK Gussetted  $32 \times 40 \times 11.5$  cm (12.6 x 15.75 x 4.5")

TBSC01