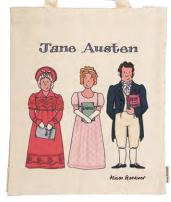

## Jane Austen Collection

Jane Austen

## Jane Austen Tote Bag

100% cotton Handmade in the UK Gussetted 32 x 40 x 11.5 cm (12.6 x 15.75 x 4.5")