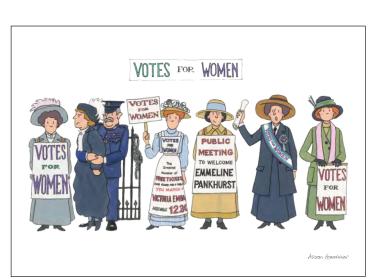

#### Suffragette Poster

A3 size 42 x 29.7 cm (16.5 x 11.7") 400gsm silk art board

POSUFF01

100% cotton Handmade in the UK Gussetted 32 x 40 x 11.5 cm (12.6 x 15.75 x 4.5")

TBSUFF01