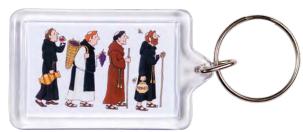

#### **Monks Illumination** Keyring

4 x 4 cm (1.6 x 1.6") KSMONK02

3.5 x 5 cm (1.4 x 2")

**Monks Keyring** 

GOXY ASKRONS