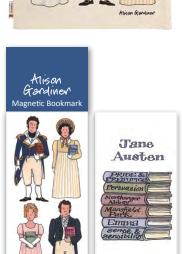

#### Jane Austen Bookmark

Magnetic bookmark that folds over page Comes with header with euroslot 10.5 cm x 4.5 cm

Persuasion Emma

(4 x 1.75") BMMJA01

## Tane Austen Made in the UK

Tane Austen

5mm cork backing 10 x 10 cm (4 x 4")

COJA01