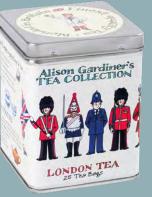

#### London Figures Tea

25 teabags in tin caddy designed by Alison 7.5 x 9.5 x 7.5 cm (3 x 4 x 3")

Mison Gardiner's

TCNL03