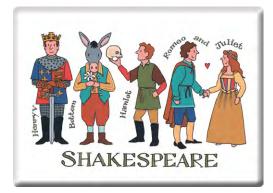

### Shakespeare Characters Collection

#### Shakespeare Characters Fridge Magnet

9 cm x 6.5 cm (3.5 x 2.5") (Jumbo-sized)

FMSC01