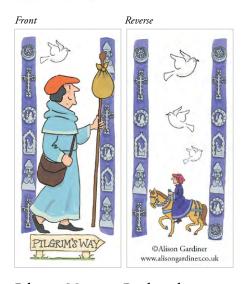

## Pilgrims Collection

## Pilgrims Tea Artisan blended tea

Fine bone china Hand made in Stoke-on-Trent using traditional methods Height 9.5 cm (3.75") Capacity 290 ml (9.8 US fl.oz)

#### MPILG01