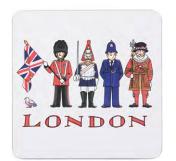

## London Figures Collection

#### Coasters

5mm cork backing / 10 cm x 10 cm (4 x 4")

**London Figures** 

Coaster

COL03

**London Bus** Coaster

COL06

London Guardsman