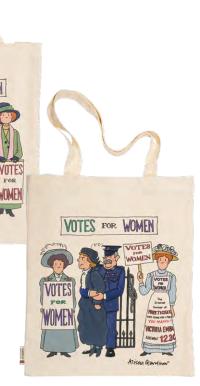

## Suffragettes Collection

## FOR

Alison created a new range in 2018 celebrating the Suffragette Movement which was successful in winning women the right to vote. Women in the UK were first able to vote in 1918 followed by the USA in 1920.

#### Suffragette Poster

A3 size 42 x 29.7 cm (16.5 x 11.7") 400gsm silk art board

POSUFF01

100% cotton Handmade in the UK Gussetted 32 x 40 x 11.5 cm (12.6 x 15.75 x 4.5")

TBSUFF01