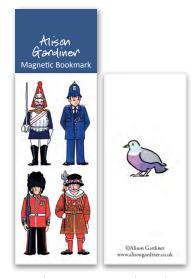

#### London Figures Bookmark

Magnetic bookmark that folds over page Comes with header with euroslot 10.5 cm x 4.5 cm

(4 x 1.75")

BMML03