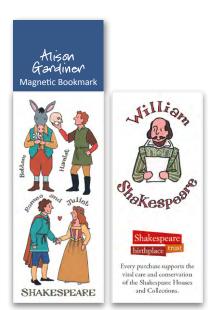

#### Shakespeare Characters Bookmark

Magnetic bookmark that folds over page Comes with header with euroslot 10.5 cm x 4.5 cm

(4 x 1.75") **BMMSC01** 

Tea Towel

100% cotton

**Shakespeare Characters** 

74 x 48 cm (29 x 19")