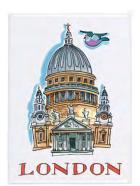

#### **London Figures** Tea Towel

74 x 48 cm (29 x 19") 100% Cotton Printed in England TTL03