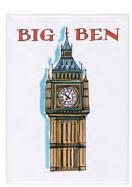

## Fridge Magnets 9 cm x 6.5 cm (3.5 x 2.5") (Jumbo-sized)

Tower of London Fridge Magnet

FML01

St. Paul's Cathedral Fridge Magnet

FML02

Big Ben Fridge Magnet

FML05

London Guardsman Fridge Magnet

FML07

**London Cycling Girl** Fridge Magnet

FML08

**London Figures** Fridge Magnet

FML03

**London Figures** 

(12.6 x 15.75 x 4.5")

Tote Bag 100% cotton Handmade in the UK