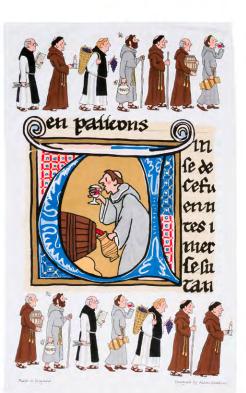

## Monks Collection

Fine bone china Hand made in Stoke-on-Trent using traditional methods Height 9.5 cm (3.75") Capacity 290 ml (9.8 US fl.oz)

#### MMONK01