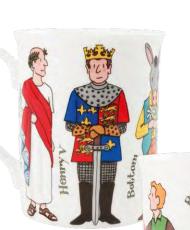

#### Shakespeare Characters Tote Bag

100% cotton Handmade in the UK Gussetted  $32 \times 40 \times 11.5$  cm (12.6 x 15.75 x 4.5")

TBSC01