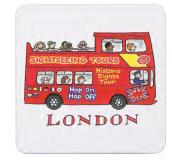

Coaster

COL07

**London Sightseeing Bus** 

Coaster

COL09

Gussetted 32 x 40 x 11.5 cm

TBL03

**Tower Bridge** Fridge Magnet

FML04

**London Bus** Fridge Magnet

FML06

**London Sightseeing Bus** Fridge Magnet

FML09