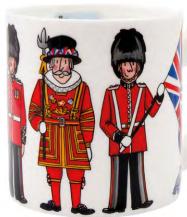

#### **London Figures Mug**

Fine bone china Handmade in Stoke-on-Trent using traditional methods Height 8.9 cm (3.5") Capacity 350 ml (12 US fl.oz)

ML03