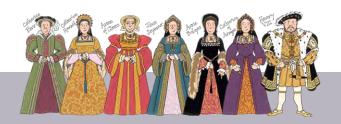

#### Henry VIII Mug

Fine bone china Handmade in Stoke-on-Trent using traditional methods Height 8.9 cm (3.5") Capacity 350 ml (11.8 US fl.oz)

MH01