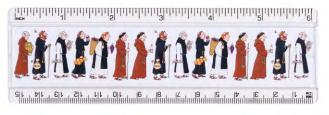

#### Monks 15cm (6") Ruler

Transparent.

Panel on back identifies different Orders of Monks

RSMONK01