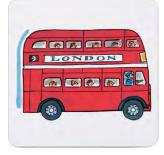

#### Coasters

5mm cork backing / 10 cm x 10 cm (4 x 4")

**London Figures** 

Coaster

COL03

**London Bus** Coaster

COL06

London Guardsman

Gussetted 32 x 40 x 11.5 cm

TBL03

**Tower Bridge** Fridge Magnet

FML04

**London Bus** Fridge Magnet

FML06

**London Sightseeing Bus** Fridge Magnet

FML09