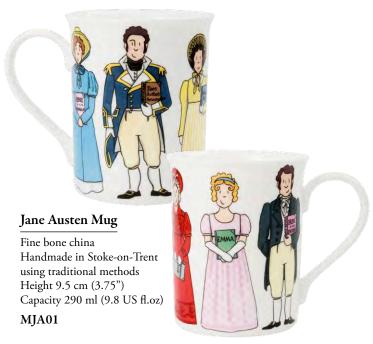

SUFF01







Suffragette 1 Bookmark

BMMSUFF01



Suffragette 2 Bookmark

BMMSUFF02



Suffragette 3 Bookmark

BMMSUFF03

euroslot 10.5 cm x 4.5 cm (4 x 1.75")

Suffragette

**Bookmarks** 

folds over page Comes with header with

Magnetic bookmark that







#### Suffragette Tea

Artisan blended tea 25 teabags in tincaddy designed by Alison

TCNSUFF01



EMMELINE PANKHURST

#### Suffragette Fridge Magnet

9 cm x 6.5 cm (3.5 x 2.5")

FMSUFF01





#### Suffragette Mini Notebook

Wirebound 70 leaves white 120gsm paper 10.5 cm x 10.5 cm (4.1 x 4.1")

MNSUFF01



#### Suffragette Poster

A3 size 42 x 29.7 cm (16.5 x 11.7") 400gsm silk art board

POSUFF01



100% cotton Handmade in the UK Gussetted 32 x 40 x 11.5 cm (12.6 x 15.75 x 4.5")

TBSUFF01



## Jane Austen Collection



Jane Austen





## Jane Austen Tote Bag

100% cotton Handmade in the UK Gussetted 32 x 40 x 11.5 cm (12.6 x 15.75 x 4.5")





# Tane Austen

#### Jane Austen Mini Notebook

Wirebound 70 leaves white 120gsm paper 10.5 cm x 10.5 cm (4.1 x 4.1") MNJA01



#### Jane Austen Fridge Magnet

9 cm x 6.5 cm (3.5 x 2.5") (Jumbo-sized) FMJA01

#### Jane Austen Bookmark

Magnetic bookmark that folds over page Comes with header with euroslot 10.5 cm x 4.5 cm

Persuasion Emma

(4 x 1.75") BMMJA01



## Tane Austen Made in the UK



Tane Austen

5mm cork backing 10 x 10 cm (4 x 4")

COJA01

## Jane Austen Tea Towel 74 x 48 cm (29 x 19") 100% cotton

TTJA01

Printed in England



Every purchase supports the vital care and conservation of the Shakespeare Houses and Collections.

### Shakespeare Characters Collection