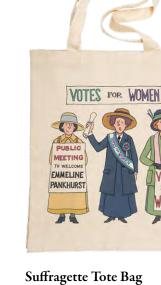

## Suffragettes Collection

## FOR

Alison created a new range in 2018 celebrating the Suffragette Movement which was successful in winning women the right to vote. Women in the UK were first able to vote in 1918 followed by the USA in 1920.

#### Suffragette Poster

A3 size 42 x 29.7 cm (16.5 x 11.7") 400gsm silk art board

POSUFF01

100% cotton Handmade in the UK Gussetted 32 x 40 x 11.5 cm (12.6 x 15.75 x 4.5")

TBSUFF01