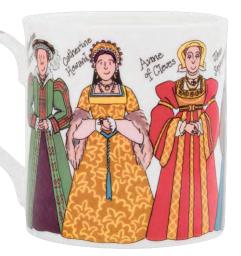

#### Shakespeare Characters Mug

Fine bone china Handmade in Stoke-on-Trent using traditional methods Height 9.5 cm (3.75") Capacity 290 ml (9.8 US fl.oz)

MSC01