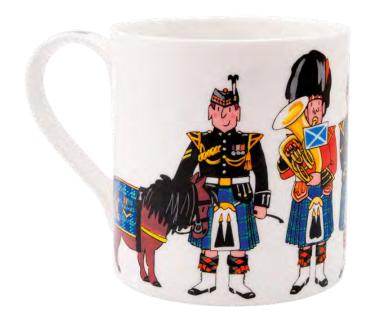

## Scotland Collection

#### Scottish Pipers Mug

Fine bone china Hand made in Stoke-on-Trent using traditional methods Height 8.9 cm (3.5") Capacity 350 ml (11.8 US fl.oz)

MSCOT01