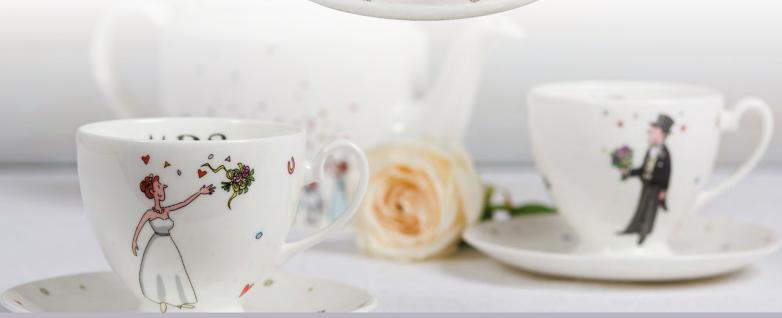

## Wedding China

#### Mr & Mrs Teapot

Fine bone china Hand made in Stoke-on-Trent using traditional methods Guilded by hand with platinum Height 14.5 cm (6.5") Capacity 1 litre (6 cup)

#### Bride Tea Cup and Saucer

Fine bone china Hand made in Stoke-on-Trent using traditional methods Height 7.5 cm (3")

#### Groom Tea Cup and Saucer

Fine bone china Hand made in Stoke-on-Trent using traditional methods Height 7.5 cm (3")