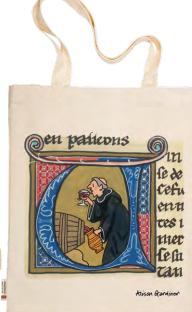

#### Monks Tote Bag

100% cotton Handmade in the UK Gussetted 32 x 40 x 11.5 cm (12.6 x 15.75 x 4.5")

TBMONK01

#### Monk with Honey Magnetic Bookmark

Magnetic bookmark that folds over page Comes with header with euroslot 10.5 cm x 4.5 cm (4 x 1.75")

BMMMONK03

Monks Illumination Paper Weight

Comes with black presentation box 6 x 6 x 3 cm (2.4 x 2.4 x 1.2")