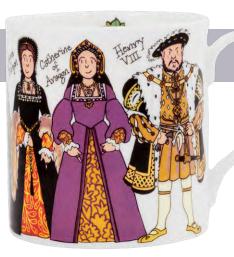

#### Henry VIII Mug

Fine bone china Handmade in Stoke-on-Trent using traditional methods Height 8.9 cm (3.5") Capacity 350 ml (11.8 US fl.oz)

MH01