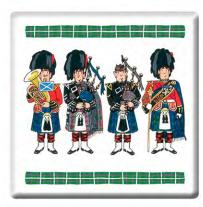

ottish Pipers Mug

Fine bone china Hand made in Stoke-on-Trent using traditional methods Height 8.9 cm (3.5") Capacity 350 ml (11.8 US fl.oz)

MSCOT01



#### Scottish Pipers Fridge Magnet

9 cm x 6.5 cm (3.5 x 2.5") (Jumbo-sized)

FMSCOT01



#### Scottish Pony Fridge Magnet

6.5 cm x 6.5 cm (2.5 x 2.5")

FMSSCOT02



#### Scottish Piper **Bookmark**

Magnetic bookmark that folds over page Comes with header with euroslot 10.5 cm x 4.5 cm (4 x 1.75")

BMMSCOT03





#### **Scottish Drum** Major Bookmark

Magnetic bookmark that folds over page Comes with header with euroslot 10.5 cm x 4.5 cm (4 x 1.75")

BMMSCOT04





Scottish Tea Towel

74 x 48 cm (29 x 19")

100% cotton



#### Scottish Pipers Mini Notebook

Wirebound 70 leaves white 120gsm paper 10.5 cm x 10.5 cm (4.1 x 4.1") MNSCOT01



#### Scottish Pipers Coaster

5mm cork backing 10 cm x 10 cm (4 x 4")

COSCOT01





#### Scottish Tote Bag

100% cotton Handmade in the UK Gussetted 32 x 40 x 11.5 cm (12.6 x 15.75 x 4.5")

TBSCOT01

#### CATHEDRAL COLLECTION

## Cathedral Procession Collection





#### Cathedral Procession Mug

Fine bone china Hand made in Stoke-on-Trent using traditional methods Height 9.5 cm (3.75") Capacity 290 ml (9.8 US fl.oz)

#### MCP01



Strong box – suitable for posting. Gives information about the mugs and the making process in the potteries of Stoke-on-Trent.

#### **GBM**



#### Cathedral Procession Cathedral Tea

Artisan blended tea 25 teabags in tin caddy designed by Alison

#### TCNCP01



#### Cathedral Procession Fridge Magnet

9 cm x 6.5 cm (3.5 x 2.5") (Jumbo-sized) FMCP01



####