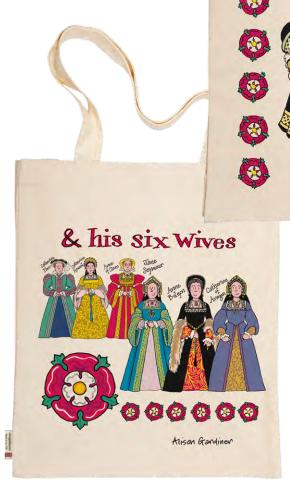

#### Henry VIII Tote Bag

HENRY VIII

100% cotton Handmade in the UK Gussetted 32 x 40 x 11.5 cm (12.6 x 15.75 x 4.5")

TBH01