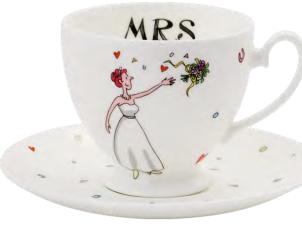

#### Bride Tea Cup and Saucer

Fine bone china Hand made in Stoke-on-Trent using traditional methods Height 7.5 cm (3")

#### **TCUP WEDB**