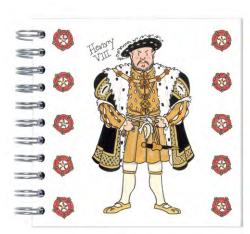

#### Henry VIII Mini Notebook

Wirebound 70 leaves white 120gsm paper 10.5 cm x 10.5 cm (4.1 x 4.1")

MNH01