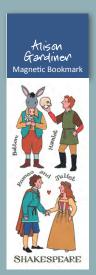

#### Shakespeare Characters Bookmark

Magnetic bookmark that folds over page Comes with header with euroslot 10.5 cm x 4.5 cm

(4 x 1.75") **BMMSC01** 

Tea Towel

100% cotton

**Shakespeare Characters** 

74 x 48 cm (29 x 19")