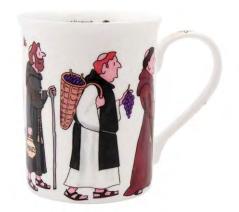

## Monks Collection

Fine bone china Hand made in Stoke-on-Trent using traditional methods Height 9.5 cm (3.75") Capacity 290 ml (9.8 US fl.oz)

#### MMONK01