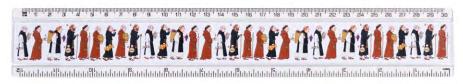

#### Monks 30cm (12") Ruler

Transparent.

Panel on back identifies different Orders of Monks

RLMONK01