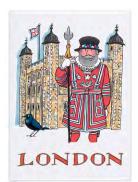

#### **London Figures** Tea Towel

74 x 48 cm (29 x 19") 100% Cotton Printed in England TTL03