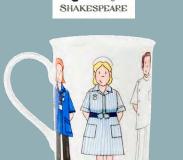

#### Nursing Mug

English fine bone china Hand made in Stoke-on-Trent using traditional methods Height 9.5 cm (3.75") Capacity 290 ml (9.8 US fl.oz)