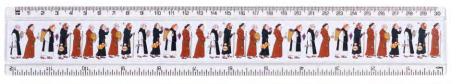

#### Monks 30cm (12") Ruler

Transparent.

Panel on back identifies different Orders of Monks

RLMONK01