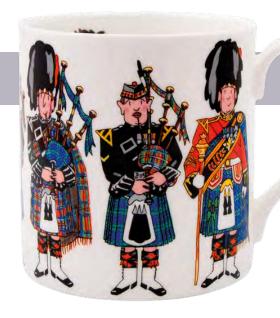

#### Scottish Pipers Mug

Fine bone china Hand made in Stoke-on-Trent using traditional methods Height 8.9 cm (3.5") Capacity 350 ml (11.8 US fl.oz)

MSCOT01