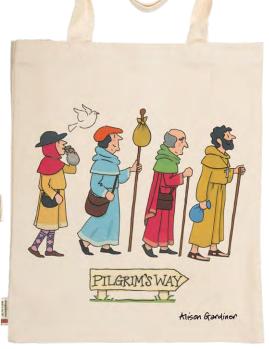

## Pilgrims Tote Bag

25 Tea Bags

25 teabags in tin caddy designed by Alison

Alison Gardiner's TEA COLLECTION

TCNPILG01

100% cotton Handmade in the UK Gussetted 32 x 40 x 11.5 cm (12.6 x 15.75 x 4.5")

TBPILG01