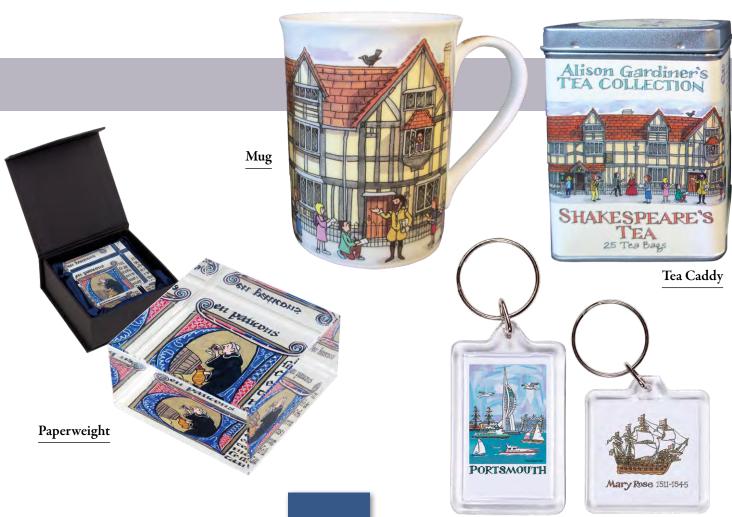

#### Henry VIII Postcard

Space for message and address on back 15 cm x 10.5 cm (5.9 x 4.1")

PCLH01

#### **Monks Illumination** Keyring

4 x 4 cm (1.6 x 1.6") KSMONK02

3.5 x 5 cm (1.4 x 2")

**Monks Keyring** 

GOXY ASKRONS

#### Monks 15cm (6") Ruler

Transparent.

Panel on back identifies different Orders of Monks

RSMONK01

#### Monks 30cm (12") Ruler

Transparent.

Panel on back identifies different Orders of Monks

RLMONK01