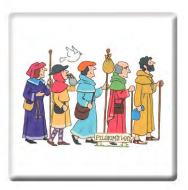

## Pilgrims Collection

#### Pilgrims Tea Towel

74 x 48 cm (29 x 19") 100% Cotton

TTPILG01