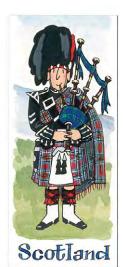

#### Scottish Pipers Mug

Fine bone china Hand made in Stoke-on-Trent using traditional methods Height 8.9 cm (3.5") Capacity 350 ml (11.8 US fl.oz)

MSCOT01