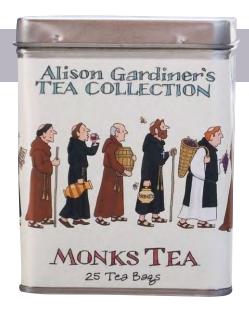

#### Monks Tea

Artisan blended tea 25 teabags in tin caddy designed by Alison

#### TCNMONK01

Monks Illumination Fridge Magnet

6.5 cm x 6.5 cm (2.5 x 2.5") FMSMONK02