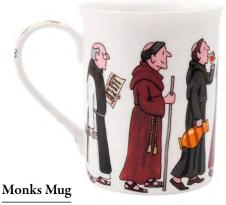

## Monks Collection

Fine bone china Hand made in Stoke-on-Trent using traditional methods Height 9.5 cm (3.75") Capacity 290 ml (9.8 US fl.oz)

#### MMONK01