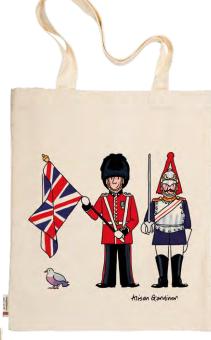

## London Figures Collection

## Fridge Magnets 9 cm x 6.5 cm (3.5 x 2.5") (Jumbo-sized)

Tower of London Fridge Magnet

FML01

St. Paul's Cathedral Fridge Magnet

FML02

Big Ben Fridge Magnet

FML05

London Guardsman Fridge Magnet

FML07

**London Cycling Girl** Fridge Magnet

FML08

**London Figures** Fridge Magnet

FML03

**London Figures** 

(12.6 x 15.75 x 4.5")

Tote Bag 100% cotton Handmade in the UK

Gussetted 32 x 40 x 11.5 cm

TBL03

**Tower Bridge** Fridge Magnet

FML04

**London Bus** Fridge Magnet

FML06

**London Sightseeing Bus** Fridge Magnet

FML09