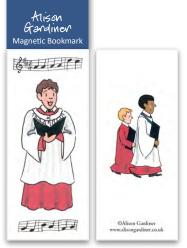

#### Chorister Bookmark

Magnetic bookmark that folds over page Comes with header with euroslot 10.5 cm x 4.5 cm

BMMCHOR01