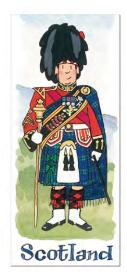

#### **Scottish Drum** Major Bookmark

Magnetic bookmark that folds over page Comes with header with euroslot 10.5 cm x 4.5 cm (4 x 1.75")

BMMSCOT04

Scottish Tea Towel

74 x 48 cm (29 x 19")

100% cotton