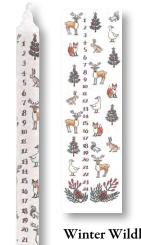

## Christmas

Winter Wildlife Advent Candle

Winter Wildlife Tea Towel

Winter Birds Advent Pillar Candle

Christmas Tea Caddy

Palace of Westminster Jigsaw Puzzle